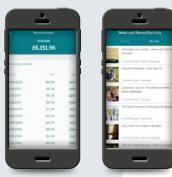

wnload on the

App Store

Google play

 Manage your money on the go. Download the Standard Life UK app to manage your pension on your tablet or mobile