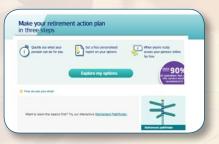

### **The Retirement Pathfinder**

- This tool helps you explore the pension income options available
- Gives you ideas on how to use your pension pot
- Full guides available for each option

#### Taking your pension

When the time's right for you and from age 55, you can start to take your pension and Standard Life are here to help:

- Online, you can use the tools to look at your options, read guides and get your free personalised report. Then login to access your money online or speak to a Standard Life expert
- From your pension website, sign-up to a free Standard Life retirement roadshow – these are held across the country
- You will receive emails from Standard Life on the run-up to retirement, with the right information at the right time for you