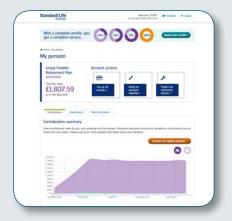

### Employeezone — your personal, secure online account with Standard Life

- See what your pension value is what it might be worth when you retire
- Check your payments and make top-up payments
- Review where your money is invested and how your funds are performing

### www.employeezone.co.uk